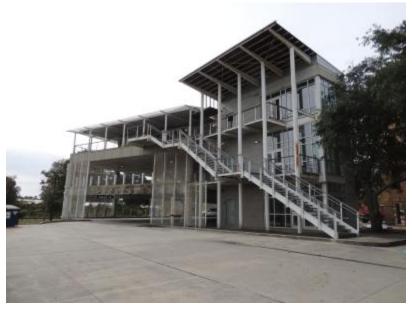

## **Court Street Community Center**

The Court Street Community Center is located above the public parking garage in the heart of Old Town Bay St. Louis on Court Street.

This 5,000 square foot facility, with occupancy for up to 291 people offers a large caterer's kitchen and service area, dressing room, foyer/reception desk and a banquet room that will have your guests enjoying themselves from start to finish. With the break taking views of the

Mississippi Sounds, this intimate location is perfect for weddings, business meetings, family reunions, and so much more. You will over the use of the covered wrap around porches and walkways to extend your event into the beauty that is Bay St. Louis.